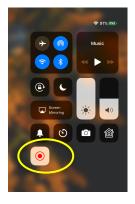

## ACTIVATING THE SCREEN RECORDING

Pull down from the top right corner of your screen, to reveal the control center.

Touch the screen recording icon... you will get a 3-2-1 countdown, and then screen recording begins.

When you do the screen recording, the default value is microphone OFF. To change it, you need to touch and hold the screen recording icon for a couple of seconds. The microphone icon is a toggle (on/off).