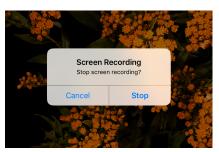

When you are finished with your recording, touch the red icon in the top right. It is tiny.

End the recording by selecting STOP. The video will then go automatically into your photo roll. From there, you can crop it in photos or in iMovie.