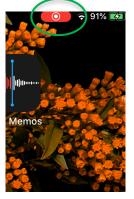

When you are finished with your recording, touch the red icon in the top right. It is tiny.

End the recording by selecting STOP. The video will then go automatically into your photo roll. From there, you can crop it in photos or in iMovie.