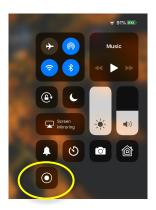

## ACTIVATING THE SCREEN RECORDING

Pull down from the top right corner of your screen, to reveal the control center.

Touch the screen recording icon... you will get a 3-2-1 countdown, and then screen recording begins.